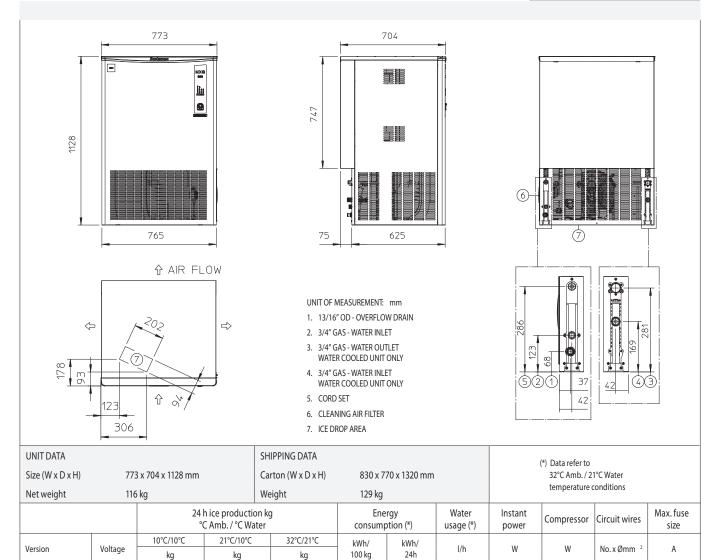

## MXG 637 XSafe Modular Ice Machine 300 kg

| Item #:   |  |
|-----------|--|
| Project:  |  |
| Quantity: |  |
|           |  |

|                                                                                    | <ul> <li>FEATURES</li> <li>Individual transparenclear and perfectly shour clear and perfectly shour commonly adopted in Electronic control: any ghout the years but you the years but you four the years but you can be surveillance.</li> <li>Front access condenses saves time and mone Clean alert: advises wour ating automatically 2</li> </ul> | haped, faithful<br>print: strictly f<br>in the industry<br>hbient and wa<br>your ice will st<br>nts: keeps ice<br>ser air filter: a<br>sy and makes<br>with a blink wh<br>tion system, ir | to the Scotsm<br>ollows internat<br>of reference.<br>ater temperatur<br>ay the same.<br>maker's operat<br>do-it-yourself of<br>your ice maker<br>nen it's time to<br>ntegrated inside | an tradition<br>tional impe-<br>res may cha<br>tions under<br>cleaning op<br>live longer<br>clean the f<br>e the ice ma | n.<br>rial standard<br>ange throu-<br>constant<br>eration that<br>ilter. |  |
|------------------------------------------------------------------------------------|------------------------------------------------------------------------------------------------------------------------------------------------------------------------------------------------------------------------------------------------------------------------------------------------------------------------------------------------------|-------------------------------------------------------------------------------------------------------------------------------------------------------------------------------------------|---------------------------------------------------------------------------------------------------------------------------------------------------------------------------------------|-------------------------------------------------------------------------------------------------------------------------|--------------------------------------------------------------------------|--|
| MXG M 637<br>Medium Gourmet 20 g<br>Ø 30 x H 34 mm                                 | CONDENSING                                                                                                                                                                                                                                                                                                                                           |                                                                                                                                                                                           | RECOMMENDED BINS                                                                                                                                                                      |                                                                                                                         |                                                                          |  |
|                                                                                    | SYSTEM                                                                                                                                                                                                                                                                                                                                               | Head                                                                                                                                                                                      | Bin                                                                                                                                                                                   | 5                                                                                                                       | kg                                                                       |  |
|                                                                                    | Air cooled                                                                                                                                                                                                                                                                                                                                           |                                                                                                                                                                                           | ~                                                                                                                                                                                     | SB393                                                                                                                   | 181                                                                      |  |
|                                                                                    |                                                                                                                                                                                                                                                                                                                                                      |                                                                                                                                                                                           | ~                                                                                                                                                                                     | SB530                                                                                                                   | 243                                                                      |  |
|                                                                                    |                                                                                                                                                                                                                                                                                                                                                      |                                                                                                                                                                                           | BINTOPMXGSB55                                                                                                                                                                         | SB550                                                                                                                   | 252                                                                      |  |
|                                                                                    | REFRIGERANT                                                                                                                                                                                                                                                                                                                                          | MXG 637                                                                                                                                                                                   | CBT48EAMCD                                                                                                                                                                            | SB948                                                                                                                   | 406                                                                      |  |
|                                                                                    | GAS                                                                                                                                                                                                                                                                                                                                                  |                                                                                                                                                                                           | CBT52EAMCD                                                                                                                                                                            | SB1025                                                                                                                  | 478                                                                      |  |
|                                                                                    | g R290                                                                                                                                                                                                                                                                                                                                               |                                                                                                                                                                                           | •                                                                                                                                                                                     | UBH1600                                                                                                                 | 812                                                                      |  |
|                                                                                    | R290                                                                                                                                                                                                                                                                                                                                                 |                                                                                                                                                                                           | •                                                                                                                                                                                     | SIS1350                                                                                                                 | 613 + 73 + 73                                                            |  |
|                                                                                    | <b>VOLTAGE</b><br><b>V/Hz/ph</b><br>230/50/1                                                                                                                                                                                                                                                                                                         | • : Ice chute                                                                                                                                                                             | ombination betwe<br>cut-out performe<br>x : need additiona                                                                                                                            | d upon instal                                                                                                           | and bin<br>lation                                                        |  |
| CERTIFICATIONS                                                                     | OP                                                                                                                                                                                                                                                                                                                                                   | OPERATING REQUIREMENTS                                                                                                                                                                    |                                                                                                                                                                                       |                                                                                                                         |                                                                          |  |
| C € [ ∰[  ₩  💩                                                                     |                                                                                                                                                                                                                                                                                                                                                      | Minimum Maximum                                                                                                                                                                           |                                                                                                                                                                                       | ximum                                                                                                                   |                                                                          |  |
|                                                                                    | Air temperature                                                                                                                                                                                                                                                                                                                                      | 10                                                                                                                                                                                        |                                                                                                                                                                                       |                                                                                                                         | 43                                                                       |  |
|                                                                                    | Water temperature                                                                                                                                                                                                                                                                                                                                    | 5                                                                                                                                                                                         |                                                                                                                                                                                       |                                                                                                                         | 38                                                                       |  |
| (LOA)                                                                              | Water pressure                                                                                                                                                                                                                                                                                                                                       | 1 bar (14 psi) 5 bar (7                                                                                                                                                                   |                                                                                                                                                                                       | r (70 psi)                                                                                                              |                                                                          |  |
|                                                                                    | Electrical voltage                                                                                                                                                                                                                                                                                                                                   | -10% +10%                                                                                                                                                                                 |                                                                                                                                                                                       | 10%                                                                                                                     |                                                                          |  |
| IMPORTANT NOTICE:<br>Models and specifications are subject to change without notic | ie.                                                                                                                                                                                                                                                                                                                                                  | www.scotsman-ice.it<br>www.scotsman-ice.com                                                                                                                                               |                                                                                                                                                                                       |                                                                                                                         |                                                                          |  |

## MXG 637 XSafe

## Modular Ice Machine 300 kg

kg

300

230/50/1

kg

275

kg

215

Modular Ice Machine 300 kg

MXGM 637 AS